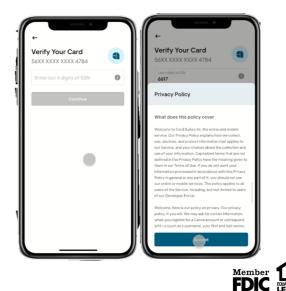

## **Terms & Conditions**

Please verify your card by entering the last four digits of your Social Security Number, then tap "continue." Then, accept the privacy policy.

Frsb.net

618-544-8621