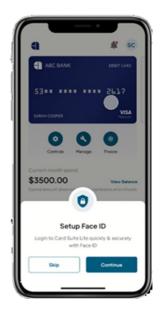

# Home Page

The home page is where you can find your most recent debit card activity, freeze your card, and manage your card. Enter a PIN and renter. Card Suite Lite is also Face ID and thumbprint capable.