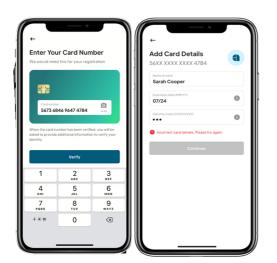

## **Initial Card Setup Continued**

Please input your card number and tap "verify." Then, enter your card details and tap "continue."