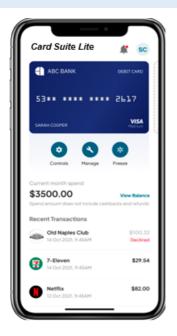

# Home Page

The home page is where you can find your most recent debit card activity, freeze your card, and manage your card. Enter a PIN and renter. Card Suite Lite is also Face ID and thumbprint capable.